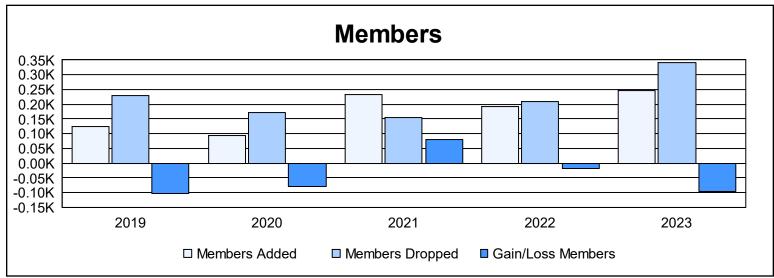

District LB 1 As of June 2023 Cumulative

| Year      | New<br>Clubs | Dropped<br>Clubs | Gain/<br>Loss<br>Clubs | New<br>Members | Charter<br>Members | Reinstate<br>Members | Transfer<br>Members | Total<br>Member<br>Added | Total<br>Members<br>Dropped | Gain/<br>Loss<br>Members |
|-----------|--------------|------------------|------------------------|----------------|--------------------|----------------------|---------------------|--------------------------|-----------------------------|--------------------------|
| 2018-2019 | 0            | 2                | -2                     | 100            | 0                  | 21                   | 4                   | 125                      | 229                         | -104                     |
| 2019-2020 | 0            | 0                | 0                      | 91             | 0                  | 1                    | 3                   | 95                       | 173                         | -78                      |
| 2020-2021 | 2            | 0                | 2                      | 164            | 60                 | 10                   | 0                   | 234                      | 155                         | 79                       |
| 2021-2022 | 2            | 2                | 0                      | 87             | 96                 | 6                    | 2                   | 191                      | 208                         | -17                      |
| 2022-2023 | 2            | 0                | 2                      | 105            | 76                 | 64                   | 0                   | 245                      | 342                         | -97                      |
| Average   | 1            | 1                | 0                      | 109            | 46                 | 20                   | 2                   | 178                      | 221                         | -43                      |