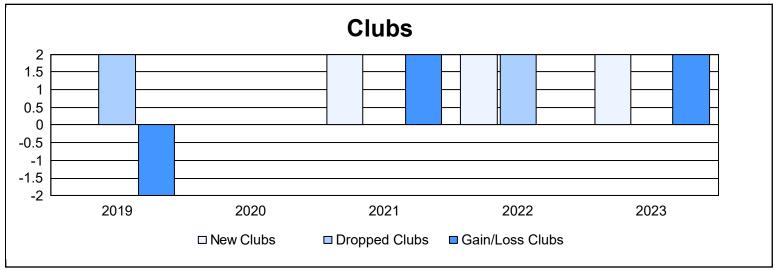

District LB 1 As of June 2023 Cumulative

| Year      | New<br>Clubs | Dropped<br>Clubs | Gain/<br>Loss<br>Clubs | New<br>Members | Charter<br>Members | Reinstate<br>Members | Transfer<br>Members | Total<br>Member<br>Added | Total<br>Members<br>Dropped | Gain/<br>Loss<br>Members |
|-----------|--------------|------------------|------------------------|----------------|--------------------|----------------------|---------------------|--------------------------|-----------------------------|--------------------------|
| 2018-2019 | 0            | 2                | -2                     | 100            | 0                  | 21                   | 4                   | 125                      | 229                         | -104                     |
| 2019-2020 | 0            | 0                | 0                      | 91             | 0                  | 1                    | 3                   | 95                       | 173                         | -78                      |
| 2020-2021 | 2            | 0                | 2                      | 164            | 60                 | 10                   | 0                   | 234                      | 155                         | 79                       |
| 2021-2022 | 2            | 2                | 0                      | 87             | 96                 | 6                    | 2                   | 191                      | 208                         | -17                      |
| 2022-2023 | 2            | 0                | 2                      | 105            | 76                 | 64                   | 0                   | 245                      | 342                         | -97                      |
| Average   | 1            | 1                | 0                      | 109            | 46                 | 20                   | 2                   | 178                      | 221                         | -43                      |